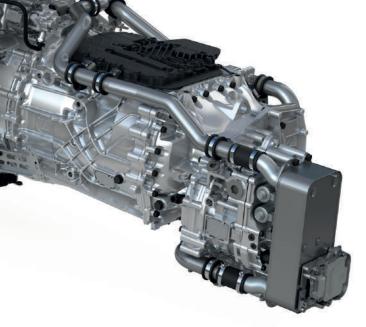

## PERFECT MATCH WITH THE CHASSIS

The TATRA PHOENIX vehicles are primarily equipped with **ZF TraXon automated transmissions**, but a fully automatic **Allison** transmission is available as an option.

As an integral part of the chassis support structure, these truck models also feature the **TATRA auxiliary transmission** (drop box), which is connected to the central backbone tube and, thanks to a wide variability of gear ratios, allow you to choose the most optimal variant for operation according to your needs.

- Gearing variations tailored to specific needs
- Automated and automatic transmissions
- Wide range of optional variants (Power Take Off, cooler, etc.)
- Perfect match with the TATRA chassis

WWW.TATRATRUCKS.COM