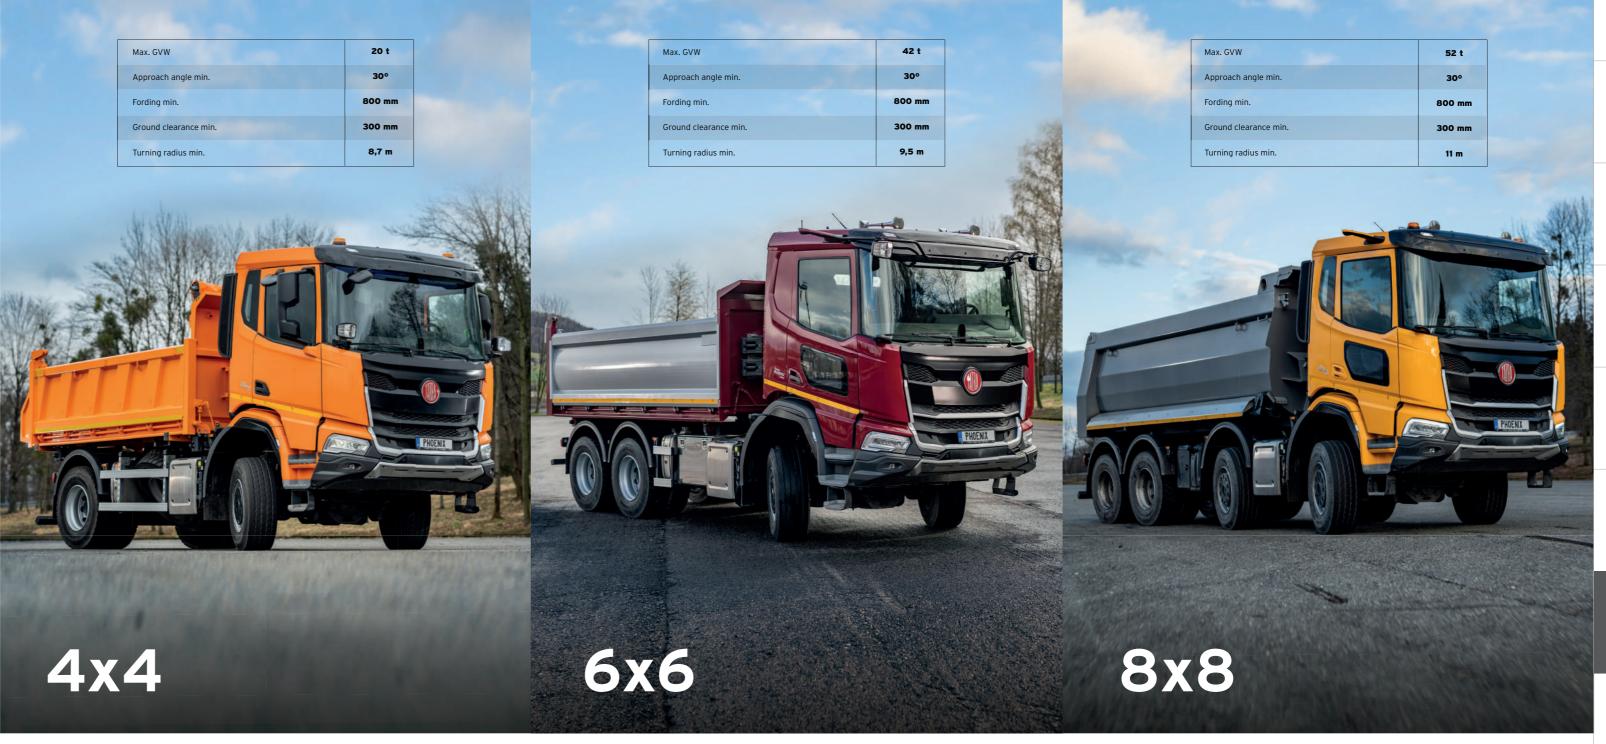

# CHOOSE YOUR CONFIGURATION

**READY FOR ANY TASK** 

The basic chassis configurations offered for the **TATRA PHOENIX** series are 4x4, 6x6 and 8x8 (8x6).

Special multi-axle configurations such as 10 (12,14) x 10,10 (12,14) x 8 (10,12),10 (12,14) x 6 (8,10,12), Hetc. with a selectable number of steerable (and driven) rear axles can also be prepared on request.