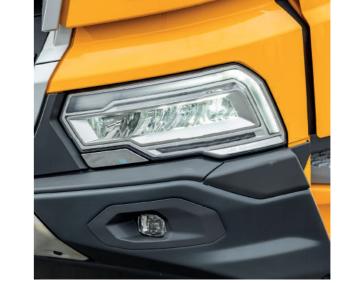

# **NEW MODERN CAB**

- The new generation of TATRA PHOENIX vehicles uses a modern cab developed with maximum safety, durability and comfort in mind
- Maximised view from the cab for maximum safety
- Aerodynamically optimised shape for the lowest possible fuel consumption
- Modern dashboard with improved ergonomics and simplified controls

The Corner View system for better vision and visibility around the vehicle

Exterior lighting with LED technology

Wide selection of accessories and design features

Optional windscreen with solar film

Optional door with curbside window for better view