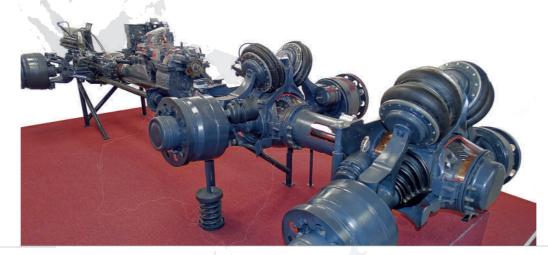

# **CHASSIS**

### **UNIQUE SOLUTION**

As a characteristic aspect, the TATRA chassis feature the central backbone tube, which houses the individual propeller shafts and differentials. This unique solution is complemented by independently swinging half-axles and air suspension on all axles, which give TATRA trucks unsurpassed driving characteristics.

### **INDEPENDENTLY SWINGING** HALF-AXLES

axle vehicle on a panel road.

# **Advantages**

- Developed for difficult terrain conditions
- Good go-anywhere ability
- High riding comfort
- High transport speed in difficult terrain
- High vehicle stability when cornering and driving on slopes
- Minimal maintenance
- High torsional and bending rigidity of the chassis (vehicle)
- Driveline shafts and differentials housed in a support tube protected from external influences and damage