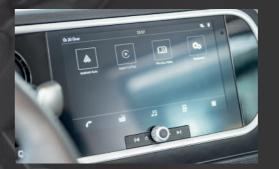

# A NEW LEVEL OF COMFORT

TATRA PHOENIX has primarily the driver in mind. The combination of control buttons and touch screen enhances ride comfort, convenience and ergonomics. This allows the driver to concentrate solely on driving. The newly anatomically designed air-cushioned seats ensure a safe and healthy sitting position throughout the busy day.

Digital instrument cluster

Premium leather steering wheel\*

Sunroof and interior lighting controls

WWW.TATRATRUCKS.COM

Digital camera system\*

WWW.TATRATRUCKS.COM 08 / CAB INTERIOR 09 / CAB INTERIOR

TATRA

CABINTERIOR