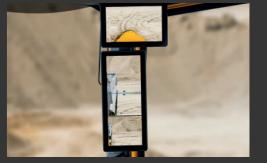

# **Digital Vision System**

A digital vision system is available as an option. The system replaces the main and wide-angle mirrors and consists of cameras mounted on arms that are installed on the cab roof. The cameras transmit images to displays located inside the cab.