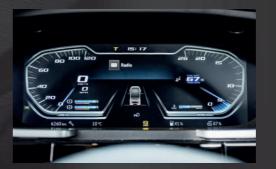

Digital instrument cluster

Premium leather steering wheel\*

Sunroof and interior lighting controls

WWW.TATRATRUCKS.COM

Digital camera system\*

WWW.TATRATRUCKS.COM 08 / CAB INTERIOR 09 / CAB INTERIOR

TATRA

CABINTERIOR

# Tire Pressure Monitoring

TPMS monitors the actual tire pressure and temperature on all fitted wheels. If a spare wheel is included in the configuration, it is also monitored. The tire information can be displayed on the digital display.