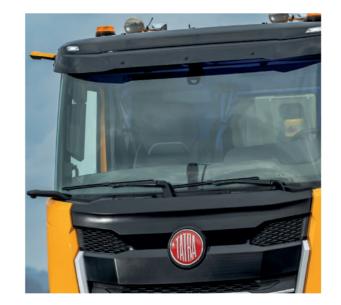

# **NEW MODERN CAB**

- The new generation of TATRA PHOENIX vehicles uses a modern cab developed with maximum safety, durability and comfort in mind
- Maximised view from the cab for maximum safety
- Aerodynamically optimised shape for the lowest possible fuel consumption
- Modern dashboard with improved ergonomics and simplified controls

# Rain and Light Sensor

An electronic sensor located near the windscreen surface detects the presence of water on the glass and automatically triggers the wipers. The light sensor automatically switches on the vehicle's headlights according to the outside conditions, for example, when it is dark or in a tunnel.