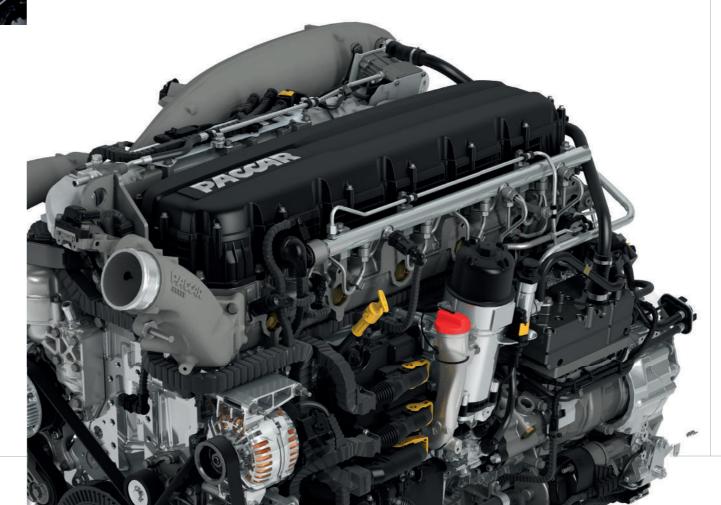

# PACCAR MX-11 AND MX-13

TATRA PHOENIX is offered with the innovative PACCAR MX-11 and MX-13 series engines, which use the latest technology and design approaches resulting in high power and torque values with optimum performance over a wide range of

- Lower noise level
- Wide range of power variants
- Highly efficient engine brake
- Optional accessories for specific operation

**PACCAR MX-11** 

**PACCAR MX-13** 

300, 330 kW

315, 355, 390 kW

- Low fuel consumption
- Advanced engine control electronics