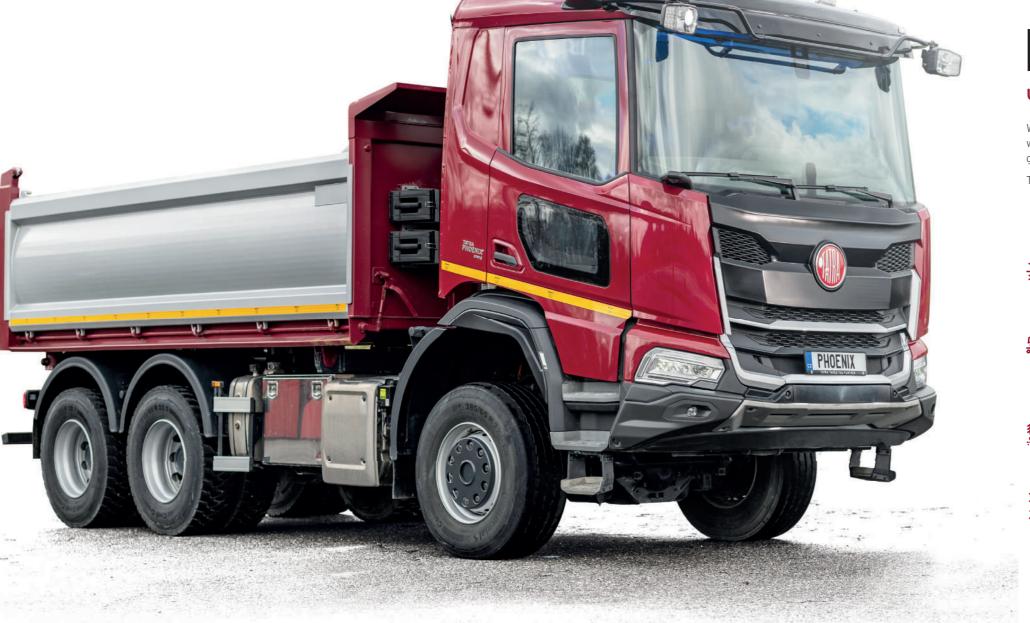

# CHOOSE YOUR CONFIGURATION

**READY FOR ANY TASK** 

The basic chassis configurations offered for the **TATRA PHOENIX** series are 4x4, 6x6 and 8x8 (8x6).

Special multi-axle configurations such as 10 (12,14) x 10,10 (12,14) x 8 (10,12),10 (12,14) x 6 (8,10,12), Hetc. with a selectable number of steerable (and driven) rear axles can also be prepared on request.