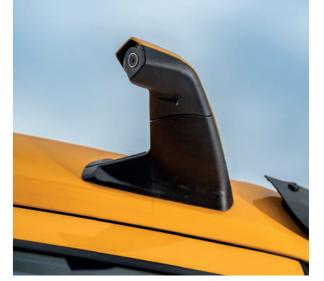

# **Digital Vision System**

A digital vision system is available as an option. The system replaces the main and wide-angle mirrors and consists of cameras mounted on arms that are installed on the cab roof. The cameras transmit images to displays located inside the cab.