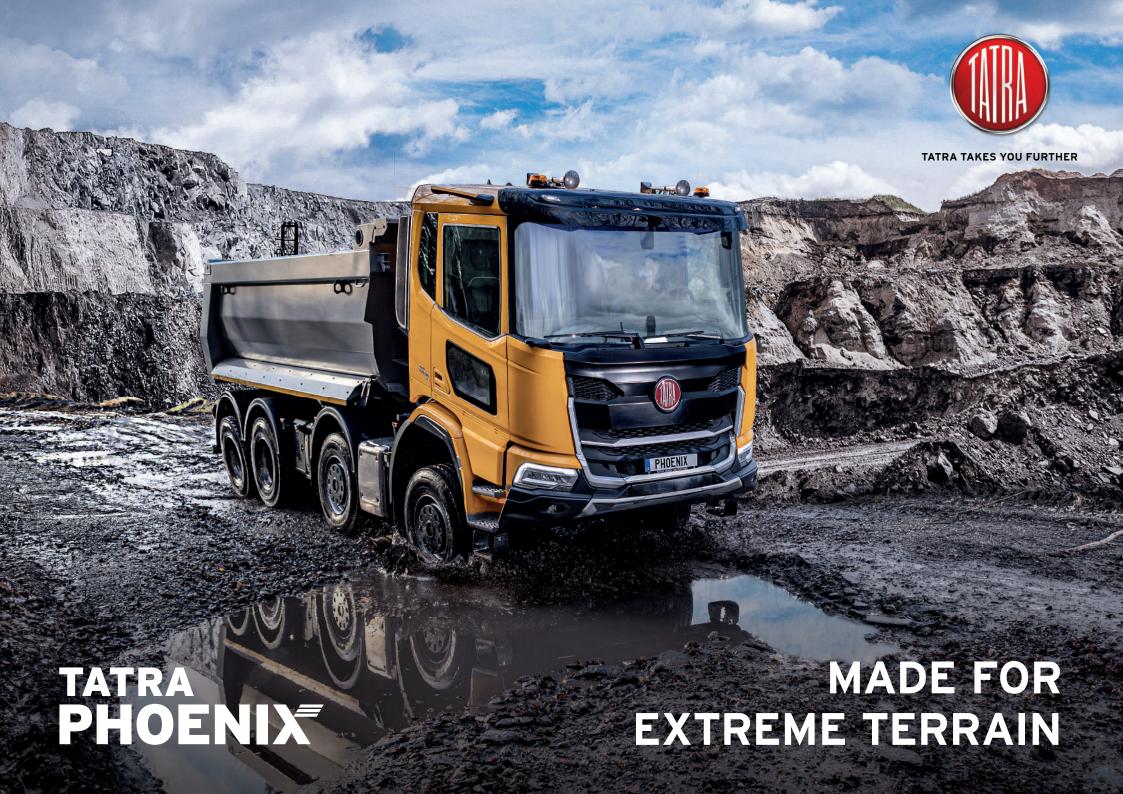

### OFF-ROAD AND ON-ROAD

WWW.TATRATRUCKS.COM

The new generation of **TATRA PHOENIX** trucks retains the unrivalled concept of a chassis with a central tube and exclusive air suspension on all axles. It features a completely new modern cab with excellent driver ergonomics, safety and comfort, excellent aerodynamics, improved engines optimally matched to optimised transmissions.

For more than a decade, **TATRA PHOENIX** trucks have been indispensable helpers not only in the toughest conditions on our planet, but also offer optimal efficiency and excellent driving stability even on paved roads.