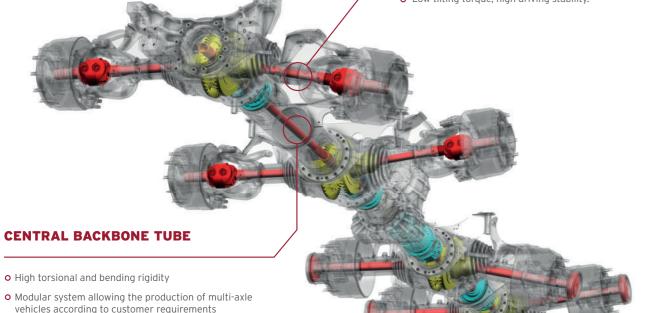

### **UNIQUE SOLUTION**

As a characteristic aspect, the TATRA chassis feature the central backbone tube, which houses the individual propeller shafts and differentials. This unique solution is complemented by independently swinging half-axles and air suspension on all axles, which give TATRA trucks unsurpassed driving characteristics.

### WHEELBASE OPTIONS

• Driveline shafts protected from external influences

Low operating costs

| 4x4       | 3 700, 4 090, 4 500 mm               |
|-----------|--------------------------------------|
| 6x6       | 3 060, 3 440, 3 900, 4 500, 4 847 mm |
| 8x8 (8x6) | 2 300, 2 560, 2 950 mm               |

- Vibrations reduced by up to 30% lower than on a rigid
- Low tilting torque, high driving stability.

### **INDEPENDENTLY SWINGING** HALF-AXLES

axle vehicle on a panel road.

# **Advantages**

- Developed for difficult terrain conditions
- Good go-anywhere ability
- High riding comfort
- High transport speed in difficult terrain
- High vehicle stability when cornering and driving on slopes
- Minimal maintenance
- High torsional and bending rigidity of the chassis (vehicle)
- Driveline shafts and differentials housed in a support tube protected from external influences and damage